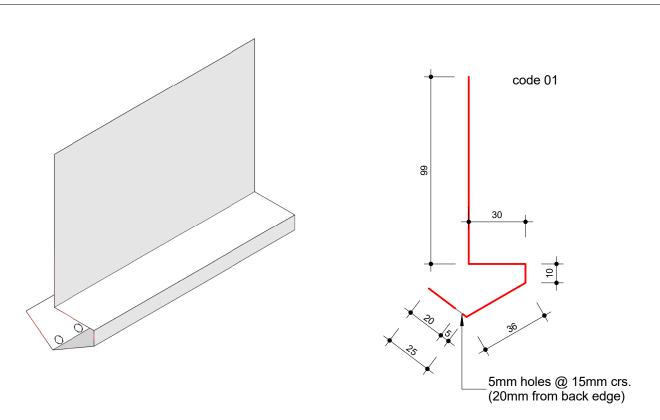

| Quickflash Code 01 |                 |                  |                 |
|--------------------|-----------------|------------------|-----------------|
| Aluminium          | Colorsteel Maxx | Galvanised Steel | Stainless Steel |
| -                  | Yes             | Yes              | Yes             |

Copyright 2015 Tasman Contracting Ltd - Trading as Quickflash

Quickflash
Code 01
Base & Cavity Closure Flashing

Issue: 01

Date: January 2016

Scale: As

indicated

QF01